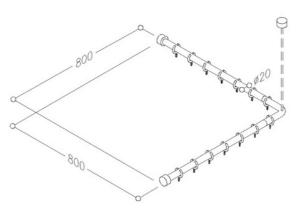

## Inox Care Shower curtain rail 2065010, c1/c2 = 800mm

c1/c2 = 800mm, 20mm dia.,with 16 curtain rings,

can be shortened from both sides made of stainless steel, material No. 1.4301 (A2, AISI 304), brushed finish, incl. Nylon curtain rings open in NORMBAU colour dark grey 018. Wall connection with axial fixing screw, supplied with 6mm dia. x 70mm stainless Torx screws and plugs for solid masonry. Custom lengths available upon request, ceiling support to be ordered separately. Nylon curtain rings can be ordered separatly and in Normbau nylon colour range.