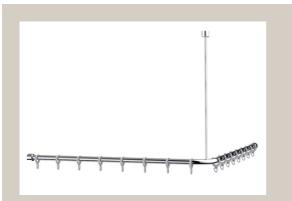

## Inox Care Shower curtain rail 2065010, c1/c2 = 800mm

c1/c2 = 800mm, 20mm dia.,with 16 curtain rings,

can be shortened from both sides made of stainless steel, material No. 1.4301 (A2, AISI 304), brushed finish, incl. Nylon curtain rings open in NORMBAU colour dark grey 018. Wall connection with axial fixing screw, supplied with 6mm dia. x 70mm stainless Torx screws and plugs for solid masonry. Custom lengths available upon request, ceiling support to be ordered separately. Nylon curtain rings can be ordered separatly and in Normbau nylon colour range.